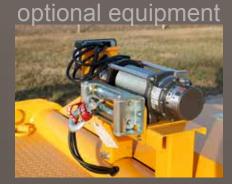

Winch

4,000 or 8,000 lb., 12V winch and mount is available to assist loading.

Construction

High Strength Low Alloy Steel (Lo Riser) for durability and assurance that the decking will not bow/sag over time. It also provides the best payload to trailer weight ratio - allowing more load capacity per GVWR.