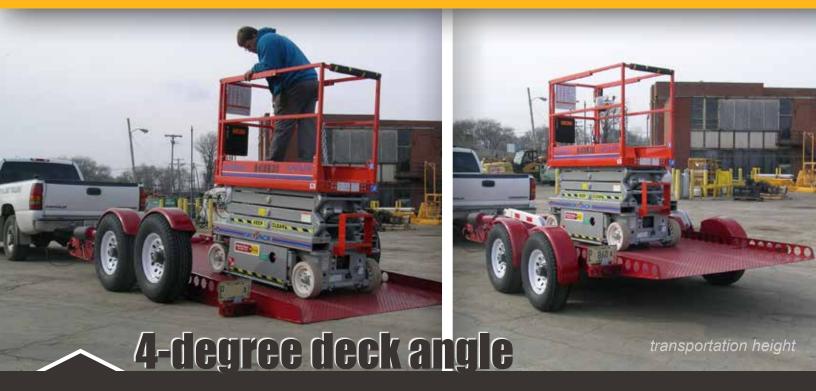

## Lo Riser Platform/Drop-Deck Trailer

Hydraulic Operated - Ground-Level Loading to Travel Height

for FAST & EASY loading/unloading of low ground-clearance equipment and vehicles

## **NO** ramps or lifting

Improve Operator Safety and Reduce Delivery Time

- No beavertail, or crown, creating a hump that could affect (bottom-out) low ground clearance equipment.
- No ramps & No lifting Hydraulicly operated deck gently lowers to ground level to reduce delivery times and improve the safety of both the operator and the equipment.
- Constructed from HSLA (High Strength Low Alloy Steel) for extended trailer life and an improved payload to trailer weight ratio - Increasing load capacity without increasing GVWR.
- A mere 3/16" lip, and a 4-degree angle, easily accommodates any rolling load, even a pallet jack - a task that cannot be done with ramped trailers.
- Unique rubber suspension absorbs the energy from bumps and uneven roads for improved control and a superior ride - Reducing wear on the tow vehicle (and operator), trailer, and payload.
- Ideal for handling scissor lifts, forklifts, floor scrubbers & sweepers, order pickers, pallet jacks, compactors, etc.

## standard features

Adjustable Coupler

4 position coupler/ball hitch accommodates a variety of tow vehicle – Assuring a level trailer.

4-Degree Loading

No crown and a 4-degree loading angle (Lo Riser) allows easy loading of all low-ground clearance, and minimal ramp climbing-capable, equipment – Safely and quickly.