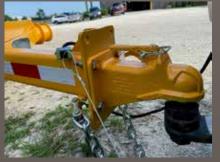

## standard features

Adjustable Coupler

4 position coupler/ball hitch accommodates a variety of tow vehicle – Assuring a level trailer.

4-Degree Loading

No crown and a 4-degree loading angle (Lo Riser) allows easy loading of all low-ground clearance, and minimal ramp climbing-capable, equipment – Safely and quickly.