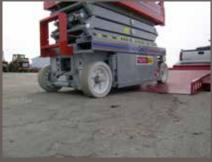

## **NO** ramps or lifting

Improve Operator Safety and Reduce Delivery Time

- No beavertail, or crown, creating a hump that could affect (bottom-out) low ground clearance equipment.
- No ramps & No lifting Hydraulicly operated deck gently lowers to ground level to reduce delivery times and improve the safety of both the operator and the equipment.
- Constructed from HSLA (High Strength Low Alloy Steel) for extended trailer life and an improved payload to trailer weight ratio - Increasing load capacity without increasing GVWR.
- A mere 3/16" lip, and a 4-degree angle, easily accommodates any rolling load, even a pallet jack - a task that cannot be done with ramped trailers.
- Unique rubber suspension absorbs the energy from bumps and uneven roads for improved control and a superior ride - Reducing wear on the tow vehicle (and operator), trailer, and payload.
- Ideal for handling scissor lifts, forklifts, floor scrubbers & sweepers, order pickers, pallet jacks, compactors, etc.

## standard features

Adjustable Coupler

4 position coupler/ball hitch accommodates a variety of tow vehicle – Assuring a level trailer.

4-Degree Loading

No crown and a 4-degree loading angle (Lo Riser) allows easy loading of all low-ground clearance, and minimal ramp climbing-capable, equipment – Safely and quickly.