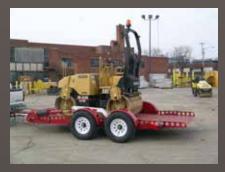

## Lo Riser Platform/Drop-Deck Trailer

Hydraulic Operated - Ground-Level Loading to Travel Height

for FAST & EASY loading/unloading of low ground-clearance equipment and vehicles

## **NO** ramps or lifting

Improve Operator Safety and Reduce Delivery Time

- No beavertail, or crown, creating a hump that could affect (bottom-out) low ground clearance equipment.
- No ramps & No lifting Hydraulicly operated deck gently lowers to ground level to reduce delivery times and improve the safety of both the operator and the equipment.
- Constructed from HSLA (High Strength Low Alloy Steel) for extended trailer life and an improved payload to trailer weight ratio - Increasing load capacity without increasing GVWR.
- A mere 3/16" lip, and a 4-degree angle, easily accommodates any rolling load, even a pallet jack - a task that cannot be done with ramped trailers.
- Unique rubber suspension absorbs the energy from bumps and uneven roads for improved control and a superior ride - Reducing wear on the tow vehicle (and operator), trailer, and payload.
- Ideal for handling scissor lifts, forklifts, floor scrubbers & sweepers, order pickers, pallet jacks, compactors, etc.