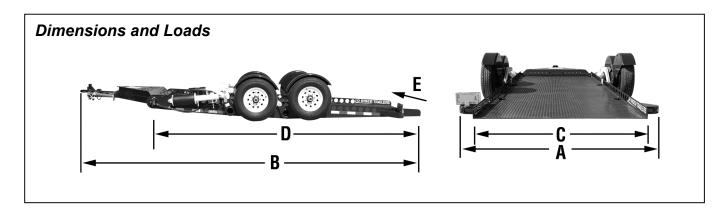

## **Dimensions:**

A = 8' 6" (102") B = 22' 1" (265.0") C = 6' 2" (74") D = 16' (192") E = 4 Degree Load Angle Clearance of deck at transport height = 11"